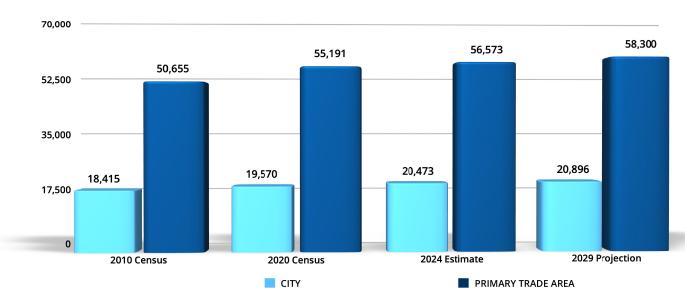

### KEY DEMOGRAPHICS

#### Population (City vs Primary Trade Area)



#### **Household (City vs Primary Trade Area)**



For more information, contact:
Andrea Saffle
Executive Director
Downtown Hattiesburg Association
(601) 583-4329
andrea@downtownhattiesburg.com

# DOWNTOWN RETAIL & RESTAURANT OPPORTUNITY GUIDE

2024-2025



## TARGETED RETAIL SECTORS FOR DOWNTOWN



Full-Service Restaurant

\$13,413,788 2024 Retail Gap

**\$32,859,031**2029 Projected Retail Gap

53,867 sq ft 2029 Max. Supportable Square Feet



#### Drinking Establishments

\$7,408,552 2024 Retail Gap

**\$8,879,066**2029 Projected Retail Gap

25,369 sq ft 2029 Max. Supportable Square Feet



### Ice Cream & Coffee Shops

\$16,590,447 2024 Retail Gap

**\$19,096,575**2029 Projected Retail Gap

44,933 sq ft 2029 Max. Supportable Square Feet



### Home Furnishings

\$5,417,426 2024 Retail