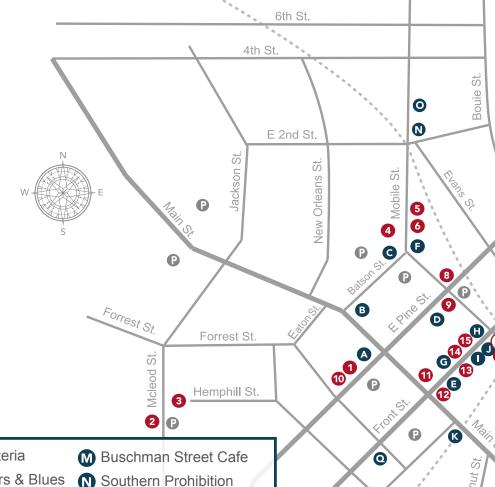

## **WELCOME TO DOWNTOWN HATTIESBURG MISSISSIPPI!**

**Public Parking** 

(ADA Accessible)

**Downtown Visitors** 

Center (M-F, 9A-2P)

0

- 3 Twin Forks Wine & Provisions
- The Lucky Rabbit (Weekends Only)
- Savvy Pair Shoes
- Honey Clothing Co.
- Love Birds Bridal Boutique
- Sack's Outdoors
- Go Young Fashion
- Lotus Downtown
- Bliss Bridal
- McKenzie's on Main
- Oddfellows Gallery & Antiques
- The Author Shoppe
- Sage Den
- Main Street Gallery
- Walnut Square Gifts

**G** Trattoria Pizzeria

**B** Fairley's Wings

Hattiesburgers & Blues

C Downtown Nutrition Nellie's Chicken

Grill & Grocery

Southbound Bagel

Blu Jazz Cafe

Pop & Co.

Coney Island Cafe Gratefull Soul

Bourbon on Front

Laurel Ave

S

Ronie

K